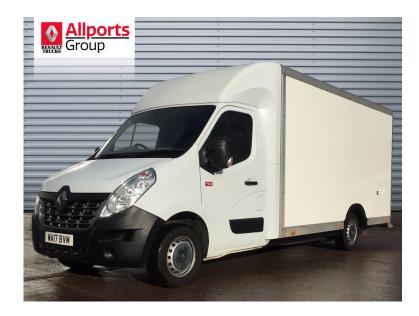

### A VEHICLE AND A SERVICE TAILOR MADE FOR YOU

Make: **RENAULT** 

Model: **MASTER LOLOADER** 

GVW: 3500 Kg

Body type: **4.5M BOX** 

Reg: **WA17 BVM** 

Gearbox:

Recorded KMS: 163600

# **Specification**

Allports have this Renault Master Lo Loader available for immediate delivery. The vehicle has been looked after as you can see from the condition. The Lo Loader is ideal for removals and 2 man delivery work. With Allports group we have a range of finance, warranty, signwriting and body options that can be added to the vehicle before delivery. For more information please call us on 01543 420120., Next MOT due December 2022, Last serviced on 12/03/2021 at 161,500 miles, Service history, Clean We will be pleased to confirm a value for your Part Exchange, please send us the details via our Sell Us Your Truck page on the Website or call to