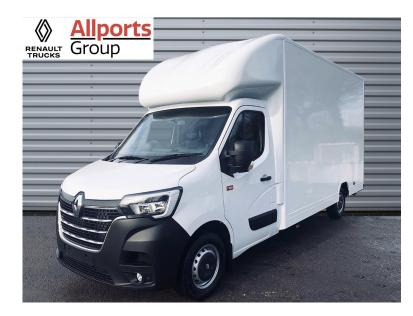

# **RENAULT TRUCKS MASTER 4.2M EASILOADER**

Make:

Model: RENAULT TRUCKS MASTER 4.2M EASILOAD

GVW:

Body type: **EASILOADER** 

Reg:

Gearbox:

Recorded KMS:

## **Specification**

4.2M Body, Air Conditioning, Cruise Control, DAB Multimedia system